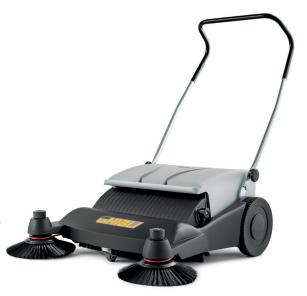

## Walk behind sweepers

HS M 80 is the small manual sweeper ideal for cleaning areas up to 1000  $\rm m^2$  with a cleaning width of 800 mm.

Perfect sweeping performance assured by the two lateral brushes, adjustable in height to better adapt to any type of surface, which sweep refuse from corners and edges in front of the cylindrical main brushes.

The innovative DUAL SWEEPING MODE (DSM) system guarantees the complete filling of the dirt collector. The combined movement of the two cylindrical brushes, which rotate in the opposite direction, overturns and transports the refuse to the dirt collector by ensuring a more effective filling. The HS M 80 has higher productivity than the classic sweeping systems, characterized by a single cylindrical brush, and is able to collect not only small waste such as paper, metal shavings and leaves, but other more bulky, such as beverage tins and plastic cups. The large wheels, mounted at the back of the machine, quarantee excellent manoeuvrability during cleaning operations and enable HS M 80 to climb steps. HS M 80 is the ideal choice for cleaning driveways, gardens, sports facilities and common areas of apartment building. After having finished using it, HS M 80 can be easily stored anywhere thanks to its compact dimensions.

ADJUSTABLE SIDE BRUSHES

LARGE DIRT CONTAINER

QUICK STOP MECHANISM OF THE HANDLEBAR

LARGE REAR WHEELS

COMPACT DIMENSIONS: EASY TO STORE