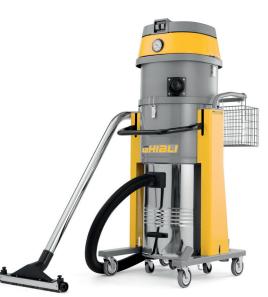

# Industrial dry vacuum cleaners - single phase

Vacuum cleaner with 3 motors. The filtering system is made of a polyester filter + cartridge filter. Manual filter shaking system. Removable dry container for maximum reliability. AS 40 KS is available in M and H filtration class.

VACUUM CLEANER WITH 3 MOTORS

MANUAL FILTER SHAKING SYSTEM

PRACTICAL BASKET HOLDER FOR ACCESSORIES

DETACHABLE STAINLESS STEEL CONTAINER

INTAKE Ø 90 (AS 40 KS)

INTAKE Ø 50 (AS 40 KS M/H)