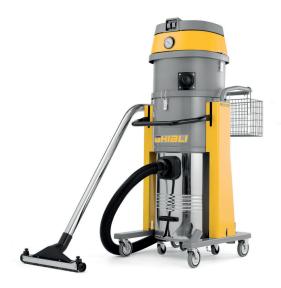

# Industrial dry vacuum cleaners - single phase

Vacuum cleaner with 3 motors. The filtering system is made of a polyester filter + cartridge filter. Manual filter shaking system. Removable dry container for maximum reliability. AS 40 KS is available in M and H filtration class.

VACUUM CLEANER WITH 3 MOTORS

MANUAL FILTER SHAKING SYSTEM

PRACTICAL BASKET HOLDER FOR ACCESSORIES

DETACHABLE STAINLESS STEEL CONTAINER

INTAKE Ø 90 (AS 40 KS)

INTAKE Ø 50 (AS 40 KS M/H)